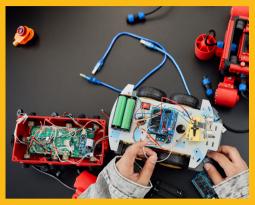

## A creative and safe after-school learning environment

The technologies that are available at the CLUBHOUSE include:

3D Printer \* Adobe Creative Cloud
Animation \* Apple iMacs
Button Maker \* T-Shirt Heat Press
Dell all-in-one Touch Screen Computers
Digital Media Equipment
Sewing Machine \* Graphic Design
Movie Production with Green Screen
Project Gallery Boards
Recording Studio with Musical Instruments
Robotics \* Cameras